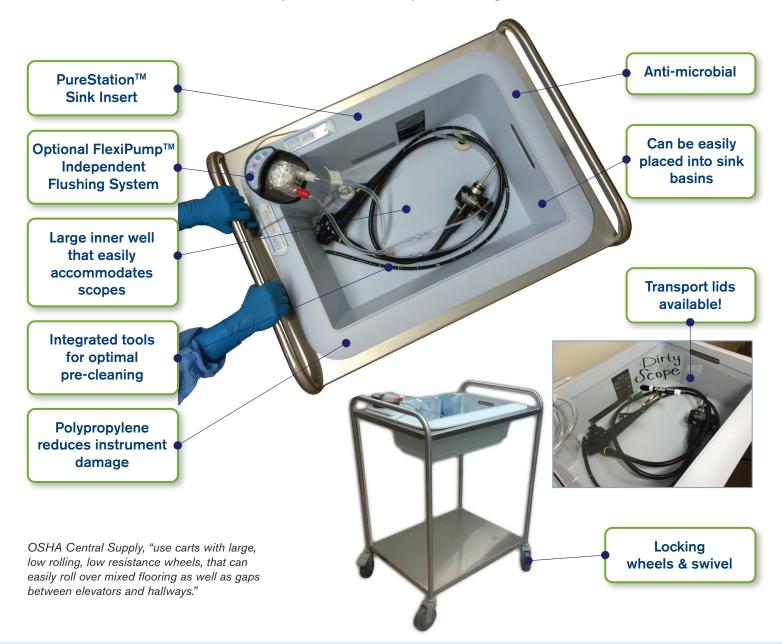

## PureStation<sup>™</sup> Mobile Cart

The PureStation<sup>™</sup> Mobile Cart assures easy transport and storage of the PureStation<sup>™</sup> Sink Insert and its contents. PureStation inserts fit perfectly into the mobile cart and is available with or without the FlexiPump<sup>™</sup> Independent Flushing System. This cart has a multi-purpose function:

- Enables processing at point-of-use
- · Safely accomodates transport of scopes and instruments
- Can be brought out at peak reprocessing hours as an additional sink
- Can be used to establish a separate dedicated pre-cleaning area for ocular instruments