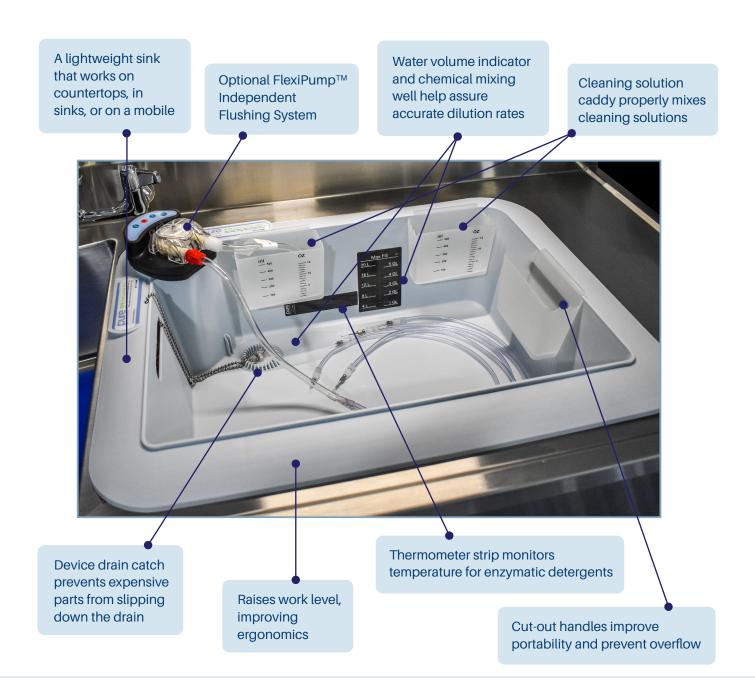

## **PureStation**™ Sink Insert

The PureStation™ Sink Insert is the way forward to faster and more ergonomic manual cleaning. The PureStation™ Sink Insert fits into pre-existing sink basins to raise the work level when manually cleaning instruments. Temperature strips, water volume markings and a chemical mixing well increase accuracy and help assure consistent results when using cleaning solutions. The PureStation Sink Insert can be used on counter tops, sink basins or in mobile carts. The optional FlexiPump™ Independent Flushing System can accommodate almost any lumened device or endoscope to add standardized automated flushing to your workflow.