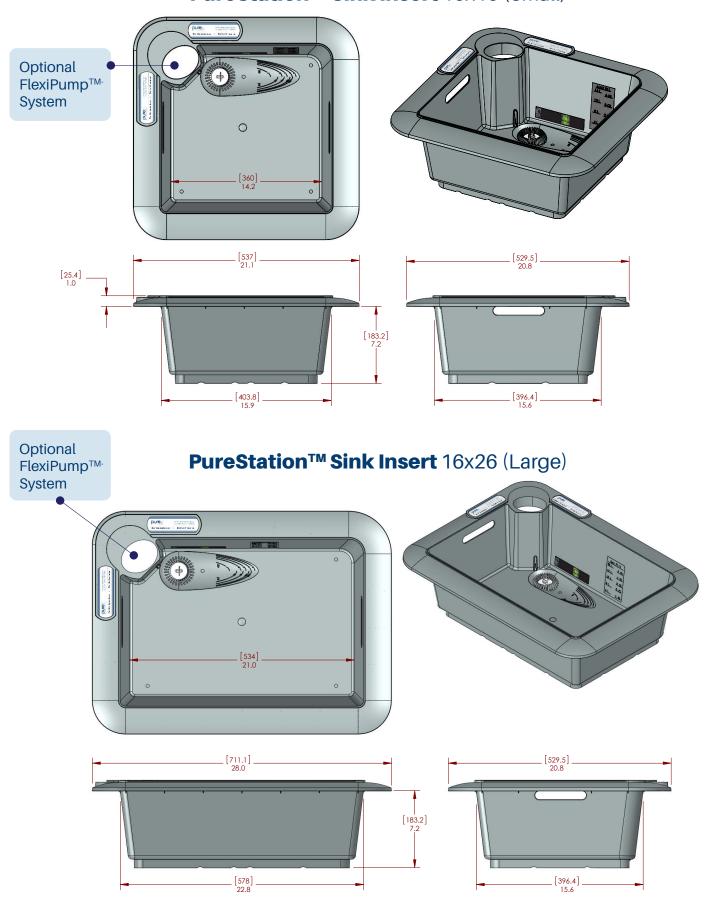

forward to faster and more ergonomic manual cleaning. The PureStation™ Sink Insert fits into pre-existing sink basins to raise the work level when manually cleaning instruments. Temperature strips, water volume markings and a chemical mixing well increase accuracy and help assure consistent results when using cleaning solutions. The PureStation Sink Insert can be used on counter tops, sink basins or in mobile carts. The optional FlexiPump™ Independent Flushing System can accommodate almost any lumened device or endoscope to add standardized automated flushing to your workflow.





TO SEE OUR VIDEO DEMONSTRATION GO TO https://pure-processing.com/resources/videos/

For more information about our PureStation™ Sink Inserts, call: **877.718.6868** 

## PureStation™ Sink Insert 16x16 (Small)