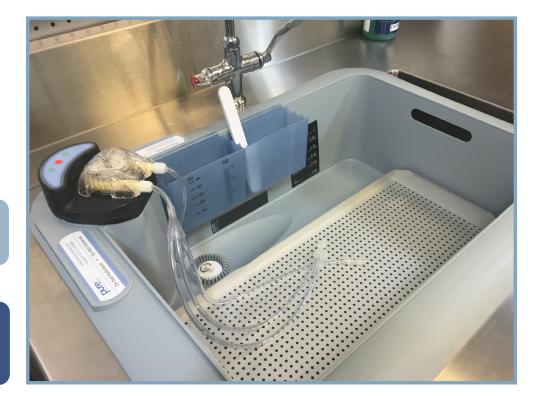

## PureStation™ Sink Insert

We recently asked our customers what they liked about the PureStation<sup>™</sup> Sink Insert. Here is what they said...

"The PureStation helps us meet Joint Commission Standards."

"PureStation raises our deep sinks which is easier on staff which means less back pain."

"We had a visit from our National Program Office and your sink inserts have saved us a OSHA violation for ergonomics."

"PureStation is a much better alternative to previous cleaning devices. It is more versatile and convenient." "The PureStation is much easier to deal with than former methods of cleaning and quicker than old methods."

"The PureStation is very convenient and it's much easier to flush than other methods."

bure

PROCESSING

"The PureStation helps with problems of having to reach down into deep sinks..."

"The PureStation speeds up our cleaning process." "The PureStation is a faster and safer way of cleaning. Easier on tech's backs."

"We love, love, love our PureStation!"