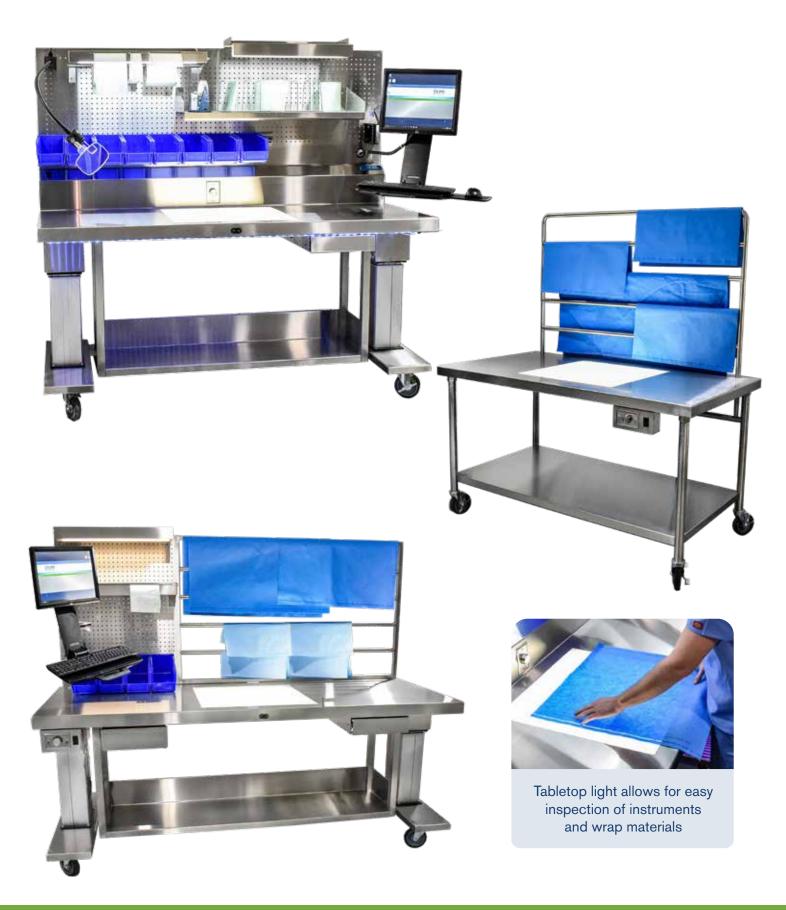

#### **Tabletop Light**

 Dimmable tabletop light provides illumination for inspection of sterile wrap materials

#### **Bin Shelves**

- Keep tools for assembly at easy to reach locations
- Available in two sizes: 5.5" and 11" wide

## Peel Pouch Organizational Rail

 Hang peel pouch rolls, stickers and other sterilization materials on a rail for easy dispensing and filling

#### **Drawer (built-in)**

 Optional integrated drawer organizes and stores accessories

**Peel Pouch Rack Shelf** 

Vertically stores and organizes pre-cut peel pouches

## PureSteel™ Ergonomic Table Pull Out Shelf

 Pull-out shelf that adds working and staging space when needed, and slides away when not in use.

## **Touchscreen Monitors**

 10" and 24" versions available