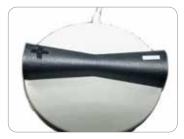

#### PureSteel™ Halogen Magnifier Task Light

- 2x magnifier assists with visual inspection
- Targeted illumination with a 27" flexible gooseneck arm