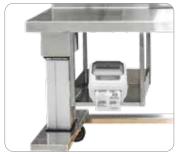

#### **PC Tower Shelf (built-in)**

 Optional built-in shelf allows for storage of PC towers and frees workspace