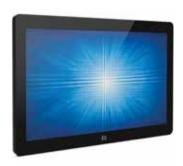

ssembly materials
- · Available in custom lengths

#### **Ergonomic-Friendly Tools**



## PureSteel™ Ergonomic Table Pull Out Shelf

 Pull-out shelf that adds working and staging space when needed, and slides away when not in use.



#### **Footrest (built-in)**

 Optional integrated footrest creates ergonomic, comfortable working positions for staff



## Height-Adjustment Foot Pedal

 Foot pedal allows for hands-free heightadjustability of tables



#### **Anti-Fatigue Mats**

 Provide ergonomic relief from long periods of standing



#### **Height Adjustable Shelf**

 Height-adjustable storage shelf allows for easy access of materials

#### **Computer & IT Accessories**



#### **PC Tower Shelf (built-in)**

 Optional built-in shelf allows for storage of PC towers and frees workspace



## **Touchscreen Monitors**

 10" and 24" versions available



#### **Printer Shelf (built-in)**

 Optional built-in printer shelf keeps printers off of the workspace



#### Monitor Arms & Mounts

- Mount tables, monitors and computer accessories; keep IT off work tops and organize power
- Multiple mounting styles available



Contact us for a consultation

877.718.6868 sales@pure-processing.com