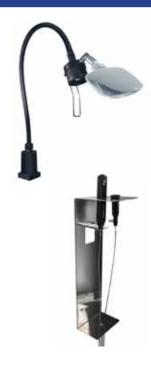

## PureSteel™ LED Magnifier Task Light

- Up to 3x magnification to assist with visual inspection
- Features on/off switch and dimmable lighting
- 31" or 39" arm lengths

#### PureSteel™ Halogen Magnifier Task Light

- 2x magnifier assists with visual inspection
- Targeted illumination with a 27" flexible gooseneck arm

### PureClear Borescope Mount

- Mount holds digital and fiberoptic borescopes by Pure Processing
- Sheath protects delicate optical lens