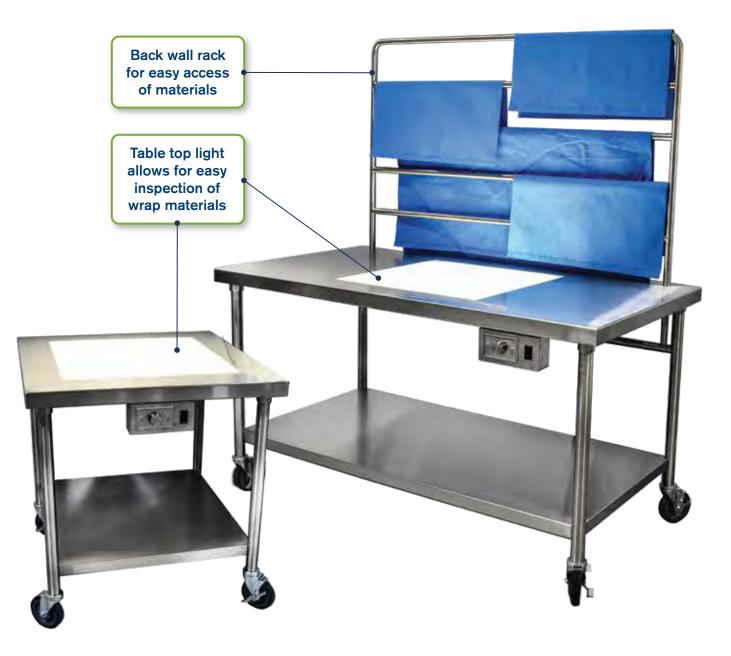

## PureSteel Wrap Inspection Table and Mini Wrap Inspection Table

The PureSteel Wrap Inspection Table is designed to organize and enhance the packaging and assembly of instruments. Combined with a back wall rack in which to hang wraps, the table top light provides illumination for the inspection of perforations in sterile wrap materials.

The PureSteel Mini Inspection Table is designed to provide sterile wrap inspection abilities in smaller spaces. The mobile table features an illuminated table top and lower shelf for storage of materials.