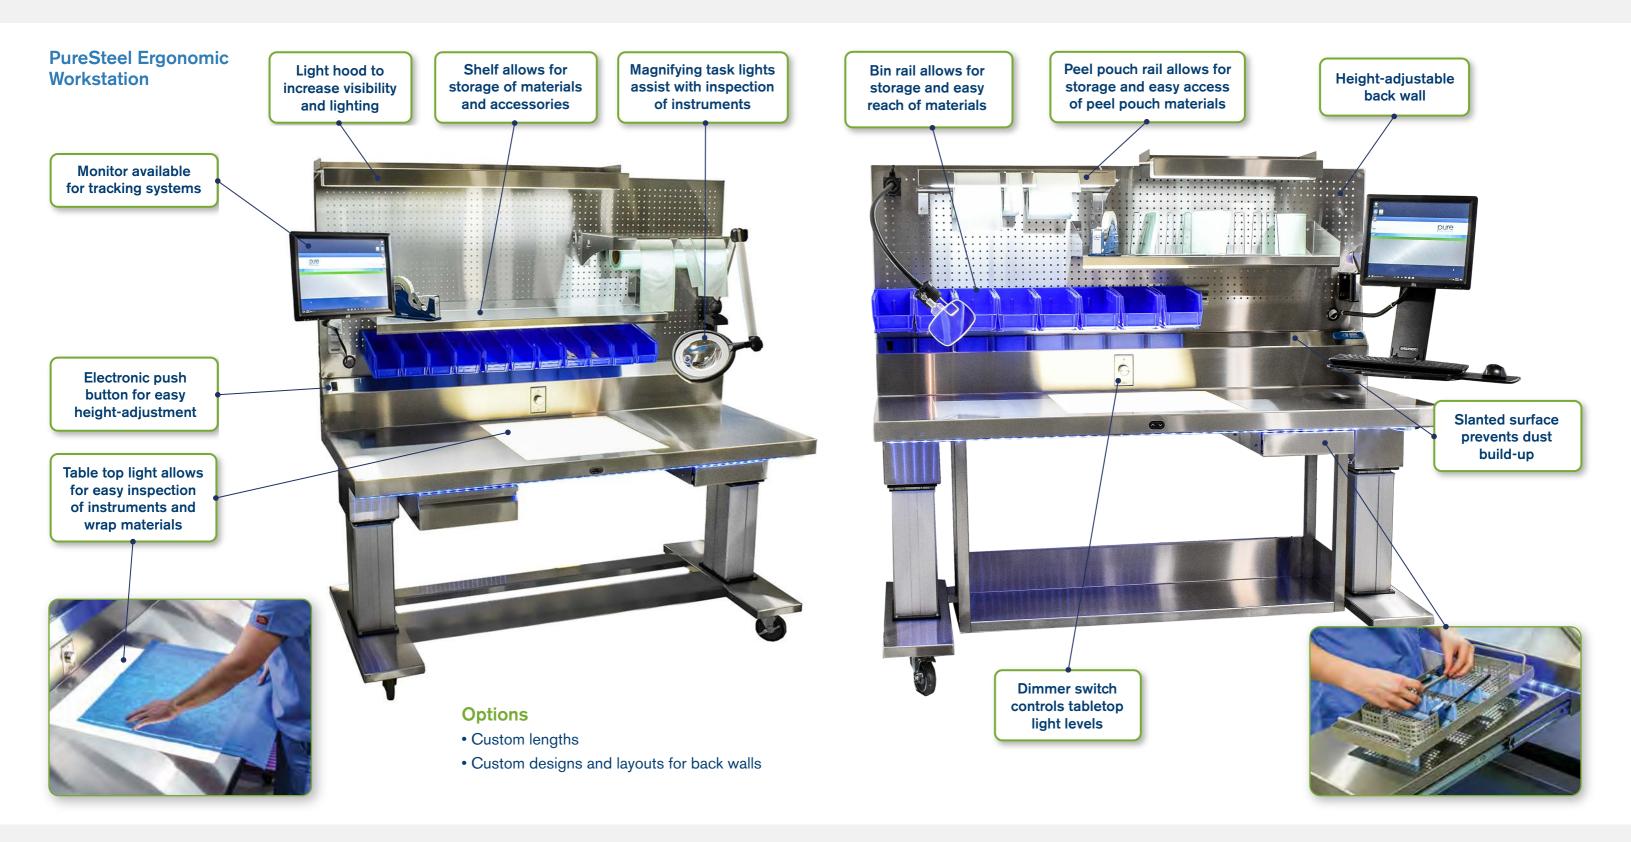

## PureSteel<sup>™</sup>Workstation and Wrap Inspection Tables

Engineered by experts for understand the reprocessing space, PureSteel Ergonomic WorkStation and Wrap Inspection Tables are designed to enhance the inspection and packaging of instruments. By providing illumination for the inspection of instruments and perforations in sterile wrap materials, staff can have more control over quality. Height-adjustability and enhanced lighting help to improve staff safety and increase productivity. An array of accessories are also available to accommodate the specific needs of each department.