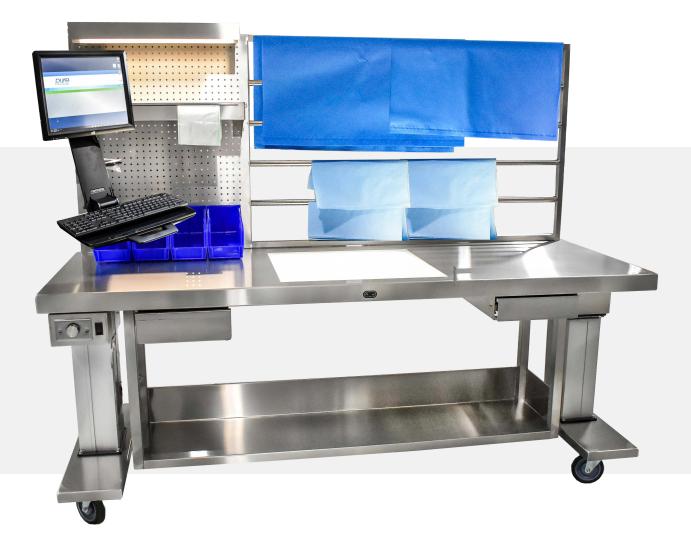

## PureSteel<sup>™</sup>Workstation and Wrap Inspection Tables

Engineered by experts for understand the reprocessing space, PureSteel Ergonomic WorkStation and Wrap Inspection Tables are designed to enhance the inspection and packaging of instruments. By providing illumination for the inspection of instruments and perforations in sterile wrap materials, staff can have more control over quality. Height-adjustability and enhanced lighting help to improve staff safety and increase productivity. An array of accessories are also available to accommodate the specific needs of each department.