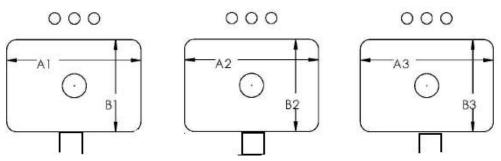

## Sink Basin Dimensions

Please indicate the dimensions and information related to the sink basin in which the volume indicator etching plate will be installed. Photos of the basin and general area must be submitted for each set of unique dimensions or basin.

Quotes and orders cannot be provided or processed unless all information is filled and submitted. This is to ensure your volume etching plates accurately reflect the fill of your sink.

Provide sink measurements as indicated on the drawing and write them in the space below.

| Measurment | Sink 1 | Sink 2 | Sink 3 |  |
|------------|--------|--------|--------|--|
| A - Length |        |        |        |  |
| B - Width  |        |        |        |  |
| Depth      |        |        |        |  |