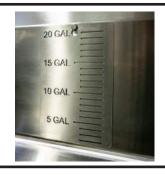

## **APPLICATION**

The PureSteel Volume Etching Plates allow an accurate measurement of cleaning solutions inside sink basins. The Volume Etching Plates are removable and easy to clean inside a cart washer. Because each plate is removable, they are also easy to replace as needed. Etching plates can be made to fit unique basin specifications by filling and submitting the request form below.