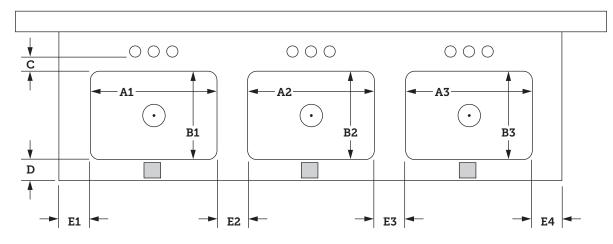

### **STEP 3**: Provide sink measurements as indicated on the drawing and write them in the space below.

| MEASUREMENT | SINK 1 | SINK 2 | SINK 3 |
|-------------|--------|--------|--------|
| Α           |        |        |        |
| В           |        |        |        |
| С           |        |        |        |
| D           |        |        |        |
| E1          |        |        |        |
| E2          |        |        |        |
| E3          |        |        |        |
| E4          |        |        |        |
| Depth       |        |        |        |
|             |        |        |        |