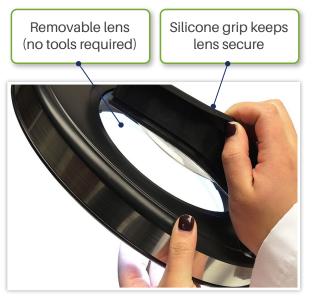

## **FEATURES**

- Meets 4x magnification as required by Intuitive Surgical & VHA standards
- 2 removable, swappable lenses (no tools required)
- Swivel-motion, covered spring-balanced arm (no exposed springs)
- Touch-sensitive brightness controls
- Capable of up to 4.75x magnification
- LED bulb; estimated 20,000 hour lifespan
- 360 degree rotatable head