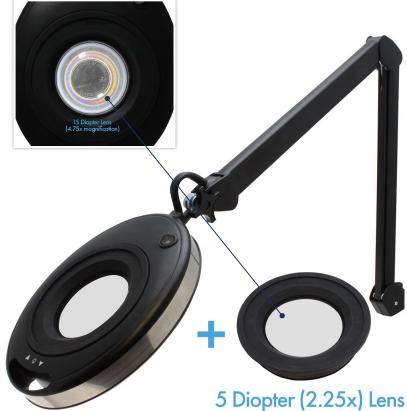

## PureSteel<sup>™</sup> 4.75x Magnification Task Light

Enhanced magnification for instrument reprocessing

The PureSteel<sup>™</sup> 4.75x Magnification Task Light provides sterile processing and gastroenterology professionals with enhanced magnification for external visual inspection capabilities. The task light features 2 different glass lenses that are easily swapped to match the magnification to the task or IFU (a 4.75x and 2.25x magnification lens). The task light features touch-sensitive brightness controls and a spring-balanced arm for easy adjustment & control.

## **FEATURES**

- Meets 4x magnification as required by Intuitive Surgical & VHA standards
- 2 removable, swappable lenses (no tools required)
- Swivel-motion, covered spring-balanced arm (no exposed springs)
- Touch-sensitive brightness controls
- Capable of up to 4.75x magnification
- LED bulb; estimated 20,000 hour lifespan
- 360 degree rotatable head