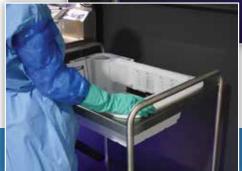

Remove bracket for PureStation™ Sink Insert for other dedicated uses

Bracket is easy to place on PureStation™ Mobile Cart

Compatible with existing Revital-Ox® RESERT® basins

\*Requires a PureStation™ Mobile Cart system.