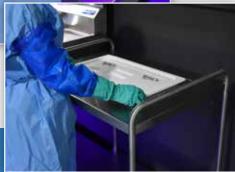

Remove bracket for PureStation™ Sink Insert for other dedicated uses

Bracket is easy to place on PureStation™ Mobile Cart

Compatible with existing Revital-Ox® RESERT® basins

\*Requires a PureStation™ Mobile Cart system.