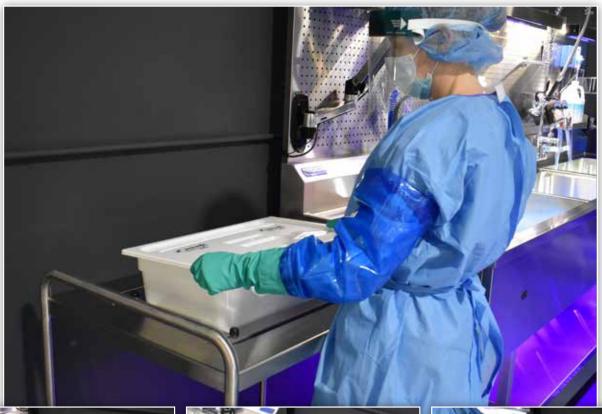

## PureStation™ Mobile Cart Revital-Ox® RESERT® Bracket

The Revital-Ox® RESERT® Bracket is used in conjunction with the PureStation™ Mobile Cart to create separate, dedicated soaking areas for high level disinfection. The cart can free up counter space for other uses, such as staging instruments, scopes, or trays. When a sink insert isn't required, the adapter bracket can retrofit a mobile cart for a secondary use, offering a mobile HLD solution.

Remove bracket for PureStation™ Sink Insert for other dedicated uses

Bracket is easy to place on PureStation™ Mobile Cart

Compatible with existing Revital-Ox® RESERT® basins

\*Requires a PureStation™ Mobile Cart system.