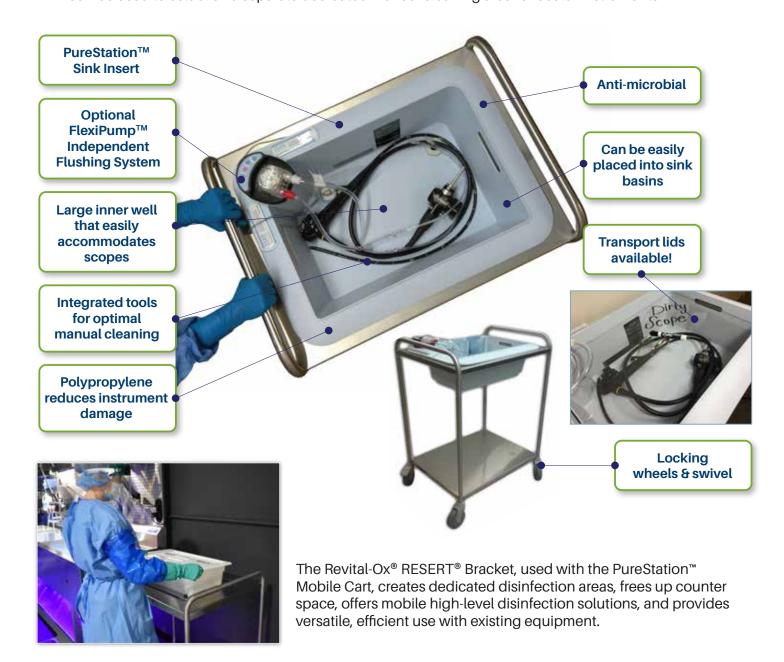

## PureStation™ Mobile Cart

The PureStation™ Mobile Cart assures easy transport and storage of the PureStation™ Sink Insert and its contents. PureStation inserts fit perfectly into the mobile cart and is available with or without the FlexiPump™ Independent Flushing System. This cart has a multi-purpose function:

- · Enables processing at point-of-use
- · Safely accomodates transport of scopes and instruments
- · Can be brought out at peak reprocessing hours as an additional sink
- Can be used to establish a separate dedicated manual cleaning area for ocular instruments

OSHA Central Supply, "use carts with large, low rolling, low resistance wheels, that can easily roll over mixed flooring as well as gaps between elevators and hallways."